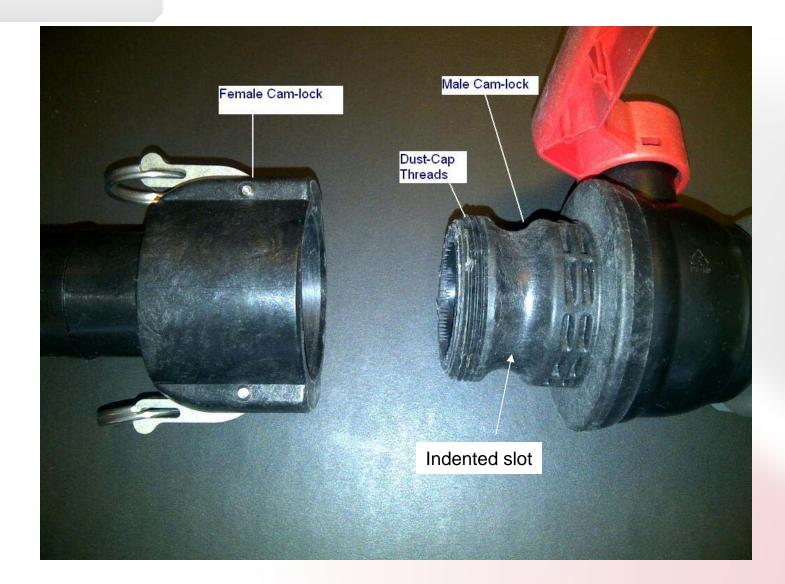

• Only connect to Cam-Lock with appropriately sized female fitting, never use the dust-cap threads. The dust cap threads can vary, but the Cam-Lock will be correct (either 2" or 1.5").

• Female Cam-Lock fitting slides over top of male fitting and locks into the indented slot on the male fitting. No threading is involved to connect.